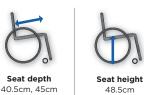

## **Tech Specs**

Seat width 40.5cm, 45cm, 50.5cm

Transport weight

10.3kg (transit)

7.1kg (self-propel)

Action 3NG Lever Drive.

48.5cm

Total weight