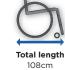

unloaded

13.5kg (transit) 13kg (self-propel) Backrest height 43cm

**Turning** radius

87cm

20 rear wheel positions.

seat width + 19cm (self-propel)

9°

Max. safe slope