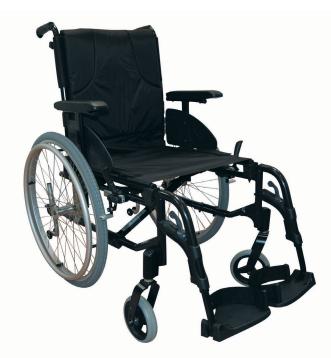

## Action 3NG

Adaptable and modular, the Action®3NG accommodates progressive changes in user needs. It is also simple to refurbish, with a wide range of options.

With a low transfer weight the Action®3NG is easy to fold and to dismantle, making it easily transportable in a small car.

## **Tech Specs**

Seat width 40.5cm, 45cm, 50.5cm

Transport weight

10.3kg (transit)

7.1kg (self-propel)

Action 3NG Lever Drive.

48.5cm

Total weight