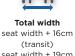

## **Tech Specs**

Seat width 40.5cm, 45cm, 50.5cm

Transport weight

10.3kg (transit)

7.1kg (self-propel)

Action 3NG Lever Drive.

48.5cm

Total weight

unloaded

13.5kg (transit) 13kg (self-propel) Backrest height 43cm

**Turning** radius

87cm

20 rear wheel positions.

seat width + 19cm (self-propel)

9°

Max. safe slope