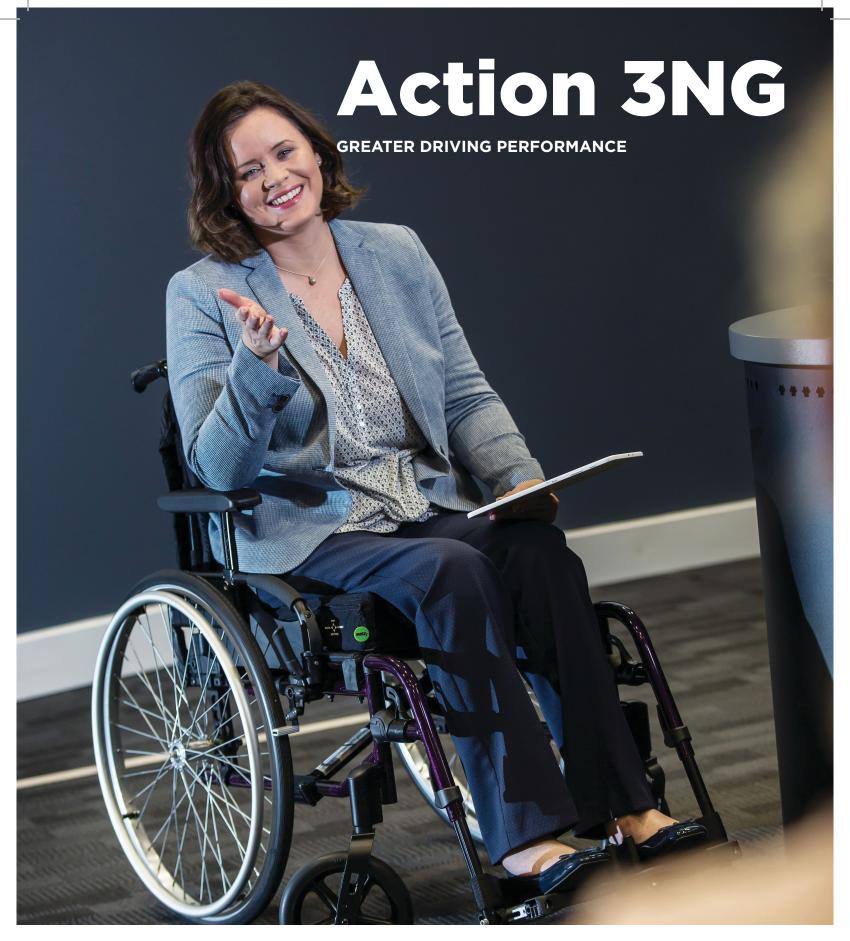

The Action 3NG manual wheelchair offers a sleek and stylish chair for everyday use. Delivering outstanding drive performance with new lightweight options for individuals with a more active lifestyle. Highly functional yet elegantly designed the Action 3NG wheelchair is a lighweight chair offering a vast range of options.

## Action 3NG

Adaptable and modular, the Action®3NG accommodates progressive changes in user needs. It is also simple to refurbish, with a wide range of options.

With a low transfer weight the Action®3NG is easy to fold and to dismantle, making it easily transportable in a small car.