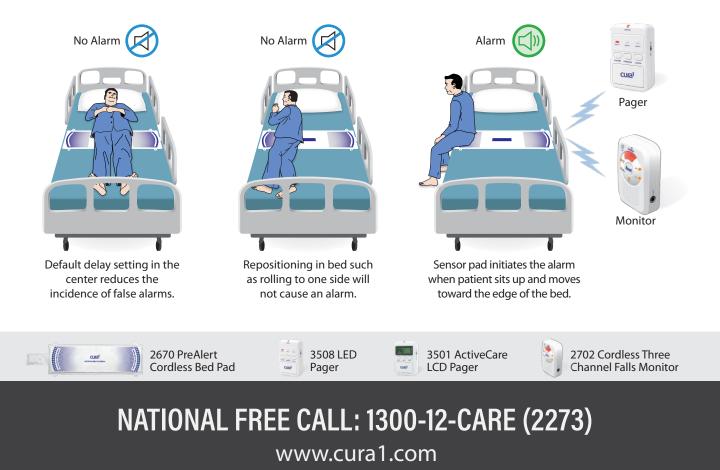

## PreAlert Cordless Bed Pads

The best solution for an **early warning** of out of bed alarm

PreAlert Cordless Bed Pads are smarter than conventional bed sensor pads:

- Caregivers receive an *early warning* when a patient sits on the edge of the bed, providing them more time to prevent a potential fall.
- The Pad incorporates a delay function in the centre area to help prevent false alarms.
- Guaranteed for 15 months.
- Comes with integrated transmitter & securing clip set.