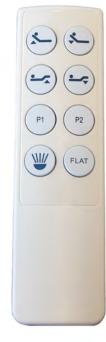

The Vito Leisure is a budget choice for users who would like to enjoy the benefits of an entry level lifestyle adjustable base.

- Head and Foot Adjustability
- Wireless Hand Control
- Memory Function
- USB Charging port
- Hand Control Flashlight
- 250kg weight rated