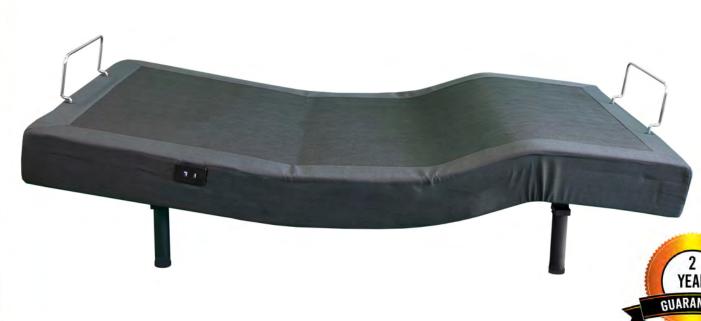

## **MODERN LIVING**

• Vito Voice Activation Kit available separately (Control the bed using voice commands!)

The Vito Leisure base is Avante's recommended lifestyle adjustable base that's suitable for those who seek basic adjustability. The base is designed with basic head and foot adjustability as well as a position memory storage function allowing users the ability to save their favourite positions.

The Vito Leisure is a budget choice for users who would like to enjoy the benefits of an entry level lifestyle adjustable base.

- Head and Foot Adjustability
- Wireless Hand Control
- Memory Function
- USB Charging port
- Hand Control Flashlight
- 250kg weight rated

## SIZES AVAILABLE

KING SINGLE OUEEN

<sup>\* 2</sup> Year Guarantee applies to frame, structure and electric motors only. All other electronic components and upholstery are covered for 1 year.