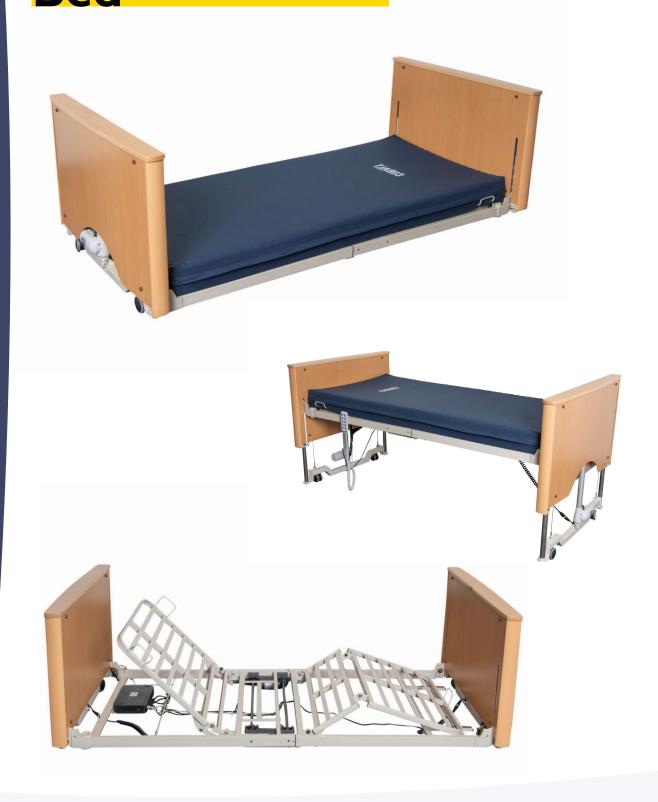

#### **Features**

The Floorline 7.5 Bed is a highly versatile electrically adjustable bed, suitable for care either at home or at a facility level. Its excellent height adjustability, including the low height of just 7.5cm to mattress platform makes it ideal for those at risk of injury from falls, without the need for inhibitive side rails.

The Floorline 7.5 Bed has a warm and attractive appearance with slimline beech wooden bed ends that do not impede user or carer line of sight.

- Height adjustment from 75 660mm
- Low bed ends for excellent patient visibility
- Attractive wooden bed ends with concealed actuators
- 4-way electronic adjustment
- Electronic height adjustment, back rest, knee break, trendelenburg
- · Auto Contour function supports user position when adjusting
- Auto-stop at 250mm when lowering bed to reduce crush risk
- Self-levelling emergency function
- Safe working load of 200kg
- Pull-apart bed for transportability
- Transport bracket included
- Clamp rail available