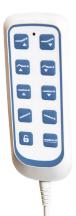

The Floorline 7.5 Bed has a warm and attractive appearance with slimline beech wooden bed ends that do not impede user or carer line of sight.

- Height adjustment from 75 660mm
- Low bed ends for excellent patient visibility
- Attractive wooden bed ends with concealed actuators
- 4-way electronic adjustment
- Electronic height adjustment, back rest, knee break, trendelenburg
- · Auto Contour function supports user position when adjusting
- Auto-stop at 250mm when lowering bed to reduce crush risk
- Self-levelling emergency function
- Safe working load of 200kg
- Pull-apart bed for transportability
- Transport bracket included
- Clamp rail available