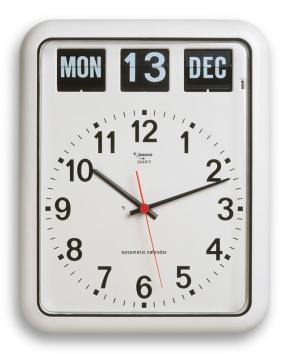

## ANALOGUE CALENDAR CLOCK WITH AUTOMATIC CALENDAR

## **FEATURES:**

The industry standard for banks, offices and Post Offices, the BQ12 is also becoming more popular in the home. Like all our calendar clocks, the BQ12 is useful wherever people are completing forms and as a reminder for the day of the week for people with memory loss.

With a large analogue clock-face and day date calendar that can be read up to 15 meters away the BQ12 includes a reliable German movement and an automatic calendar function that self-adjusts for leap years. The flip card display remains readable under fluorescent lighting, unlike many LCD clocks.

## **IDEAL FOR:**

Memory Impared • Banks and Post Offices • Waiting Rooms • Home or Office • Nursing Homes

HEIGHT.....380 mm WIDTH ......305 mm DEPTH ..... 75 mm WEIGHT . . . . . . . . . . . . 1.2 kg NUMERAL HEIGHT.....35 mm READING DISTANCE..... Up to 15m BATTERY SIZE . . . . . . . . . 1 x AA (included)