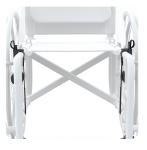

#### Manual folding (single frame).

Horizontal Install LapStacker Flex attaches horizontally around single frame folding wheelchairs.

Clearance

The mounting straps pass under the raising seat base. Check if you have space.

Dimensions

Existing accessories can often be moved to accommodate LapStacker Flex.