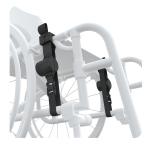

#### Manual folding (dual frame).

Vertical Install LapStacker Flex attaches vertically between the top and bottom parallel

tubes of folding wheelchairs.

Clearance Check clearance between top and bottom tubes.

**Dimensions** Existing accessories can often be moved to accommodate LapStacker Flex.