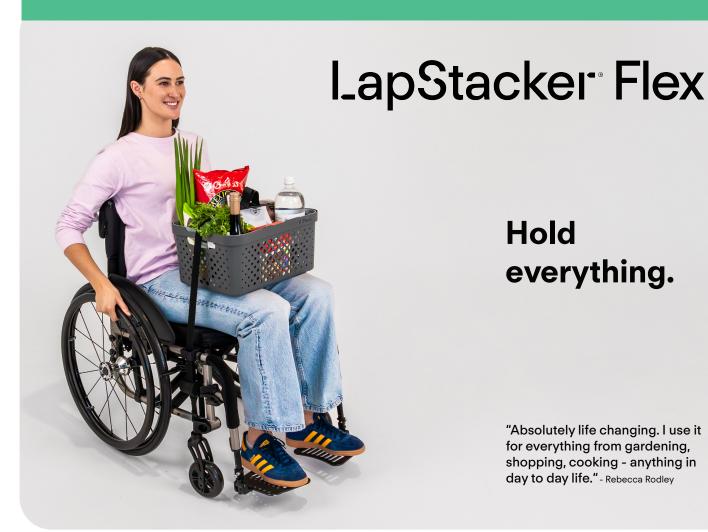

#### S Retractable straps

A 48" (1.2m) strap system on each side offers fast secure and versatile carrying.

See it in action