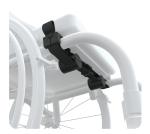

#### Manual folding (dual frame).

Vertical Install LapStacker Flex attaches vertically between the top and bottom parallel

tubes of folding wheelchairs.

Clearance Check clearance between top and bottom tubes.

**Dimensions** Existing accessories can often be moved to accommodate LapStacker Flex.