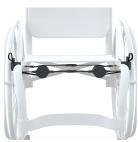

#### S Retractable straps

A 48" (1.2m) strap system on each side offers fast secure and versatile carrying.

See it in action