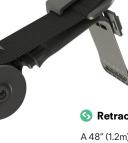

## Retractable carry system for your wheelchair.

S Magnetic buckles Effortless and intuitive, the buckles snape together like magic.

🕥 Adjustable

Suitable for wheelchairs 12 - 22" (30 56cm wide.

Enhanced mobility without burdening your shoulders or the performance of your wheelchair

#### S Easy install

Takes less than 5 minutes. No tools needed

S Finger loops Accesssible finger

loops make pulling the straps together a pleasure, even if you have limited hand function.