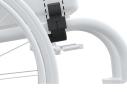

#### Manual rigid.

Horizontal Install LapStacker Flex attaches horizontally around rigid frame wheelchairs.

The mounting strap passes over the seat base. Check if you have space.

Clearance

Dimensions

Existing accessories can often be moved to accommodate LapStacker Flex.