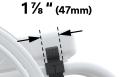

#### Manual rigid.

Horizontal Install LapStacker Flex attaches horizontally around rigid frame wheelchairs.

The mounting strap passes over the seat base. Check if you have space.

Clearance

Dimensions

Existing accessories can often be moved to accommodate LapStacker Flex.

#### Manual folding (single frame).

Horizontal Install LapStacker Flex attaches horizontally around single frame folding wheelchairs.

Clearance

The mounting straps pass under the raising seat base. Check if you have space.

Clearance Check clearance between top and bottom tubes.

**Dimensions** Existing accessories can often be moved to accommodate LapStacker Flex.