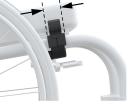

#### Manual folding (dual frame).

Vertical Install LapStacker Flex attaches vertically between the top and bottom parallel

tubes of folding wheelchairs.

Clearance Check clearance between top and bottom tubes.

**Dimensions** Existing accessories can often be moved to accommodate LapStacker Flex.