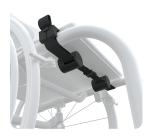

#### Manual rigid.

Horizontal Install LapStacker Flex attaches horizontally around rigid frame wheelchairs.

The mounting strap passes over the seat base. Check if you have space.

Clearance

Dimensions

Existing accessories can often be moved to accommodate LapStacker Flex.

#### Manual folding (single frame).

Horizontal Install LapStacker Flex attaches horizontally around single frame folding wheelchairs.

Clearance

The mounting straps pass under the raising seat base. Check if you have space.

Dimensions

Existing accessories can often be moved to accommodate LapStacker Flex.