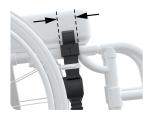

#### Manual folding (dual frame).

Vertical Install LapStacker Flex attaches vertically between the top and bottom parallel

tubes of folding wheelchairs.