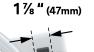

#### Manual folding (dual frame).

Vertical Install LapStacker Flex attaches vertically between the top and bottom parallel

tubes of folding wheelchairs.

Clearance Check clearance between top and bottom tubes.

**Dimensions** Existing accessories can often be moved to accommodate LapStacker Flex.